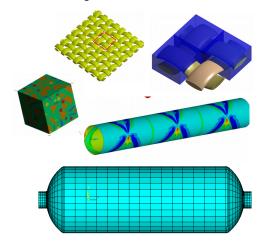

#### Example of numerical solvers and support modules:

- fracture mechanics
- high-cycle and low-cycle fatigue
- material properties determination of non-homogeneous and anisotropic samples
- heat and water-steam properties