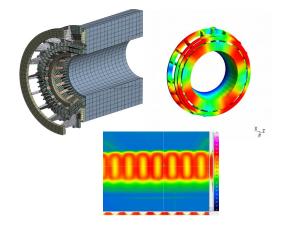

#### Life-time of turbogenerator rotor

#### Scope of work

- Numerical analyses of design at rated loads
- Fatigue and fracture mechanics assessment
- Development of solution for life-time extension