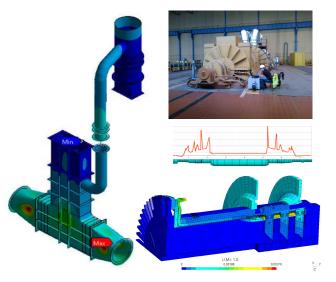

#### **Optimization of exhaust ducts**

#### Scope of work

- CFD analyses
- Shape and flow velocity optimization
- Correction of unwanted phenomena in flow stream

**Tools** 

<sup>(</sup>C) Nobo Solutions S.A 2017. All rights reserved.